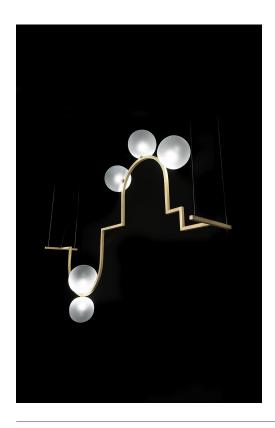

## **DIAPASON "A" suspension** design E. Rocchi & M. Crema - 2019

| DESCRIPTION         | Suspended lamp in brushed brass and frosted ruled glass with direct and reflected lights. |
|---------------------|-------------------------------------------------------------------------------------------|
|                     |                                                                                           |
| Environment:        | Indoor                                                                                    |
| Mounting:           | Ceiling                                                                                   |
| Canopy:             | Brushed brass                                                                             |
| Structure:          | Brushed brass                                                                             |
| Body:               | Frosted ruled glass                                                                       |
| Power supply cable: | Black silicon cable                                                                       |
| TECHNICAL FEATURES  |                                                                                           |
| Light source:       | 5x6 watt, 2800 K <b>G9</b> LED bulb (not included)                                        |
| Connection:         | 100 - 240 Vac, 50/60 Hz                                                                   |
| Cable lenght:       | 2,00 m standard - extensible on demand                                                    |
| Weight:             | 6,5 kg                                                                                    |
|                     | dimensions in mm                                                                          |