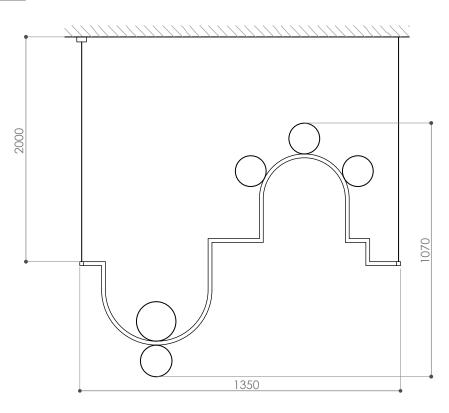

## **DIAPASON "A" suspension** design E. Rocchi & M. Crema - 2019

| DESCRIPTION         | Suspended lamp in brushed brass and frosted ruled glass with direct and reflected lights. |
|---------------------|-------------------------------------------------------------------------------------------|
|                     |                                                                                           |
| Environment:        | Indoor                                                                                    |
| Mounting:           | Ceiling                                                                                   |
| Canopy:             | Brushed brass                                                                             |
| Structure:          | Brushed brass                                                                             |
| Body:               | Frosted ruled glass                                                                       |
| Power supply cable: | Black silicon cable                                                                       |
| TECHNICAL FEATURES  |                                                                                           |
| Light source:       | 5x6 watt, 2800 K <b>G9</b> LED bulb (not included)                                        |
| Connection:         | 100 - 240 Vac, 50/60 Hz                                                                   |
| Cable lenght:       | 2,00 m standard - extensible on demand                                                    |
| Weight:             | 6,5 kg                                                                                    |
|                     | dimensions in mm                                                                          |